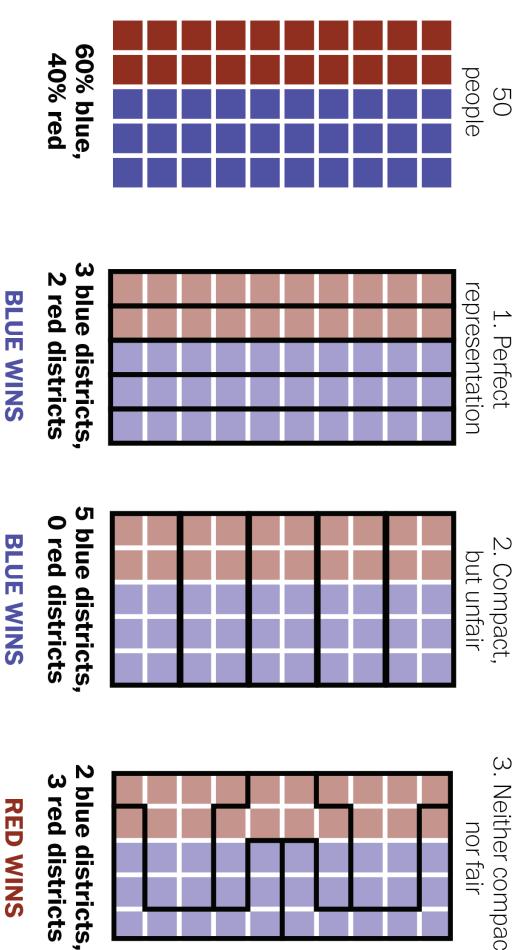

# Three different ways to divide 50 people into five districts Gerrymandering, explained

**BLUE WINS** 

3. Neither compact

|               |              |        |                     |                              | sisSC General Assembly<br>mary or general competi |                                                          |                                               |                                              |                                       |
|---------------|--------------|--------|---------------------|------------------------------|---------------------------------------------------|----------------------------------------------------------|-----------------------------------------------|----------------------------------------------|---------------------------------------|
| hamber        | District     | Party  | First Name          | Last Name                    | Competition for the seat in<br>General            | Winning % in<br>Senate races in<br>'16 General           | Winning % in<br>House races in '18<br>General | by winner, 2016                              | Money<br>raised by<br>winner,<br>2018 |
| <u>S</u>      | 1<br>45      | R<br>D | Thomas<br>Margie    | Alexander<br>Bright Matthews | NO<br>NO                                          | 99.06%<br>98.70%                                         |                                               | \$135,612<br>\$14,764                        |                                       |
| S             | 44           | R      | Paul                | Campbell Jr                  | NO                                                | 98.13%                                                   |                                               | \$205,424                                    |                                       |
| <u>S</u>      | 43<br>18     | R<br>R | Chip<br>Ronnie      | Campsen<br>Cromer            | NO<br>NO                                          | 98.16%<br>99.09%                                         |                                               | \$52,469<br>\$48,784                         |                                       |
| S             | 46           | R      | Tom                 | Davis                        | NO                                                | 98.86%                                                   |                                               | \$210,808                                    |                                       |
| <u>S</u>      | 16<br>28     | R<br>R | Greg<br>Greg        | Gregory<br>Hembree           | NO<br>NO                                          | 98.84%<br>99.32%                                         |                                               | \$26,522<br>\$126,659                        |                                       |
| S             | 40           | D      | Brad                | Hutto                        | NO                                                | 99.03%                                                   |                                               | \$65,278                                     |                                       |
| <u>S</u>      | 29<br>13     | D<br>R | Gerald<br>Shane     | Malloy<br>Martin             | NO<br>NO                                          | 98.09%<br>98.93%                                         |                                               | \$111,651<br>\$242,339                       |                                       |
| S             | 39           | D      | John                | Matthews                     | NO                                                | 98.91%                                                   |                                               | \$72,199                                     |                                       |
| S             | 35           | D      | J. Thomas           | McElveen                     | NO                                                | 98.66%<br>98.69%                                         |                                               | \$85,745<br>\$31,345                         |                                       |
| <u>S</u>      | 32<br>27     | D<br>D | Ronnie<br>Vincent   | Sabb<br>Sheheen              | NO<br>NO                                          | 98.36%                                                   |                                               | \$42,249                                     |                                       |
| S             | 8            | R      | Ross                | Turner                       | NO                                                | 98.59%<br>98.85%                                         |                                               | \$178,090<br>\$34,613                        |                                       |
| S<br>S        | 9<br>24      | R<br>R | Daniel<br>Tom       | Verdin III<br>Young          | NO<br>NO                                          | 99.00%                                                   |                                               | \$64,538                                     |                                       |
| Н             | 59           | D      | Terry               | Alexander                    | NO                                                |                                                          | 98.31%<br>97.59%                              |                                              | \$11,055                              |
| H<br>H        | 36<br>68     | R<br>R | Rita<br>Heather     | Allison<br>Ammons Crawford   | NO<br>NO                                          |                                                          | 79.30%                                        |                                              | \$43,449<br>\$71,243                  |
| Н             | 57           | D      | Lucas               | Atkinson                     | NO                                                |                                                          | 98.98%                                        |                                              | \$40,939                              |
| H             | 80<br>90     | D<br>D | Dr. Jimmy<br>Justin | Bales<br>Bamberg             | NO<br>NO                                          |                                                          | 97.95%<br>96.57%                              |                                              | <u>\$11,299</u><br>\$8,116            |
| Н             | 24           | R      | Bruce               | Bannister                    | NO                                                |                                                          | 97.03%                                        |                                              | \$18,715                              |
| H<br>H        | 78<br>70     | D<br>D | Beth<br>Wendy       | Bernstein<br>Brawley         | NO<br>NO                                          |                                                          | 97.85%<br>98.21%                              |                                              | \$33,103<br>\$3,700                   |
| Н             | 3            | R      | Gary                | Clary                        | NO                                                |                                                          | 97.17%                                        |                                              | \$36,248                              |
| Н             | 107<br>82    | R      | Alan<br>William     | Clemmons                     | NO<br>NO                                          |                                                          | 97.48%<br>96.69%                              |                                              | \$98,340                              |
| H<br>H        | 92           | D<br>R | Joe                 | Clyburn<br>Daning            | NO                                                |                                                          | 97.03%                                        |                                              | \$15,050<br>\$47,799                  |
| Н             | 23           | D      | Chandra             | Dillard                      | NO                                                |                                                          | 97.72%<br>97.43%                              |                                              | \$40,420                              |
| H             | 124<br>39    | R<br>R | Shannon<br>Cal      | Erickson<br>Forrest          | NO<br>NO                                          |                                                          | 98.91%                                        |                                              | \$3,500<br>\$17,999                   |
| Н             | 34           | R      | Mike                | Forrester                    | NO                                                |                                                          | 97.29%                                        |                                              | \$18,464                              |
| <u>н</u><br>Н | 111<br>105   | D<br>R | Wendell<br>Kevin    | Gilliard<br>Hardee           | NO<br>NO                                          |                                                          | 98.42%<br>98.00%                              |                                              | \$17,163<br>\$8,999                   |
| Н             | 118          | R      | Bill                | Herbkersman                  | NO                                                |                                                          | 97.98%                                        |                                              | \$11,250                              |
| H             | 108<br>83    | R<br>R | Lee<br>Bill         | Hewitt<br>Hixon              | NO<br>NO                                          |                                                          | 98.49%<br>80.43%                              |                                              | \$38,349<br>\$22,299                  |
| Н             | 91           | D      | Lonnie              | Hosey                        | NO                                                |                                                          | 98.78%                                        |                                              | \$10,929                              |
| H<br>H        | 58<br>49     | R      | Jeffrey<br>John     | Johnson<br>King              | NO<br>NO                                          |                                                          | 98.67%<br>81.29%                              |                                              | \$20,111<br>\$27,767                  |
| н<br>Н        | 61           | D      | Roger               | Kirby                        | NO                                                |                                                          | 98.54%                                        |                                              | \$18,399                              |
| Н             | 65           | R      | Jay                 | Lucas                        | NO                                                |                                                          | 98.83%<br>87.46%                              |                                              | \$124,049                             |
| <u>н</u><br>н | 109<br>40    | D<br>R | David<br>Rick       | Mack III<br>Martin           | NO<br>NO                                          |                                                          | 98.16%                                        |                                              | \$22,228<br>\$16,374                  |
| Н             | 56           | R      | Tim                 | McGinnis                     | NO                                                |                                                          | 97.57%                                        |                                              | \$16,360                              |
| H             | 54<br>30     | D<br>R | Patricia<br>Steve   | Moore Henegan<br>Moss        | NO<br>NO                                          |                                                          | 97.79%<br>98.87%                              |                                              | \$23,009<br>\$10,299                  |
| Н             | 29           | R      | Dennis              | Moss                         | NO                                                |                                                          | 98.61%                                        |                                              | \$17,109                              |
| <u>н</u><br>н | 31<br>12     | D<br>D | Rosalyn<br>Anne     | Myers<br>Parks               | NO<br>NO                                          |                                                          | 98.85%<br>96.69%                              |                                              | \$13,275<br>\$10,369                  |
| H             | 113          | D      | Marvin              | Pendarvis                    | NO                                                |                                                          | 98.48%                                        |                                              | \$10,722                              |
| H<br>H        | 14<br>44     | R<br>D | Mike<br>Mandy       | Pitts<br>Powers Norrell      | NO<br>NO                                          |                                                          | 97.87%<br>93.30%                              |                                              | \$15,599<br>\$6,324                   |
| H             | 121          | D      | Michael             | Rivers, Sr                   | NO                                                |                                                          | 97.91%                                        |                                              | \$1,550                               |
| Н             | 72           | D      | Seth                | Rose                         | NO                                                |                                                          | 98.66%<br>89.92%                              |                                              | \$90,333                              |
| H<br>H        | 74<br>67     | D<br>R | J. Todd<br>Murrell  | Rutherford<br>Smith          | NO<br>NO                                          |                                                          | 82.17%                                        |                                              | \$56,674<br>\$153,509                 |
| Н             | 86           | R      | Bill                | Taylor                       | NO                                                |                                                          | 97.75%<br>97.88%                              |                                              | \$16,937                              |
| H<br>H        | 9<br>88      | R<br>R | Anne<br>Mac         | Thayer<br>Toole              | NO<br>NO                                          |                                                          | 98.24%                                        |                                              | \$11,967<br>\$6,250                   |
| Н             | 79           | D      | lvory               | Torrey Thigpen               | NO                                                |                                                          | 87.83%<br>97.29%                              |                                              | \$6,050                               |
| <u>н</u><br>н | 28<br>51     | R<br>D | Ashley<br>David     | Trantham<br>Weeks            | NO<br>NO                                          |                                                          | 99.01%                                        |                                              | \$35,057<br>\$9,399                   |
| Н             | 50           | D      | Will                | Wheeler                      | NO                                                |                                                          | 98.51%                                        |                                              | \$11,799                              |
| <u>н</u><br>н | 1 16         | R<br>R | Bill<br>Mark        | Whitmire<br>Willis           | NO<br>NO                                          |                                                          | 98.63%<br>97.10%                              |                                              | \$11,366<br>\$11,529                  |
| H             | 53           | R      | Richie              | Yow                          | NO                                                |                                                          | 98.37%                                        |                                              | \$6,300                               |
|               |              |        | 47 Legislato        | rs with primary c            | ompetition; no general c                          | omp.↓                                                    |                                               |                                              |                                       |
|               | District     | Party  | First Name          | Last Name                    | Competition for the seat in<br>General            | Winning % in<br>Senate races in<br>'16 General<br>98.44% | Winning % in<br>House races in '18<br>General | Money raised<br>by winner, 2016<br>\$132,329 | Money<br>raised by<br>winner,<br>2018 |
| <u>S</u>      | 38<br>3      | R<br>R | Sean<br>Richard     | Bennett<br>Cash              | NO<br>NO                                          | 98.17%                                                   |                                               | \$148,498                                    |                                       |
| S<br>S        | 15<br>5      | R<br>R | Wes<br>Thomas       | Climer<br>Corbin             | NO<br>NO                                          | 98.05%<br>98.98%                                         |                                               | \$90,547<br>\$159,736                        |                                       |
| S             | 4            | R      | Michael             | Gambrell                     | NO                                                | 99.15%                                                   |                                               | \$136,428                                    |                                       |
| S<br>S        | 34<br>37     | R<br>R | Stephen             | Goldfinch                    | NO<br>NO                                          | 98.87%<br>98.34%                                         |                                               | \$247,043<br>\$214,154                       |                                       |
| <u>S</u>      | 21           | D R    | Larry<br>Darrell    | Grooms<br>Jackson            | NO                                                | 98.81%                                                   |                                               | \$108,096                                    |                                       |
| S             | 42           | D      | Marlon              | Kimpson                      | NO                                                | 98.95%<br>98.26%                                         |                                               | \$146,122<br>\$622,265                       |                                       |
| S<br>S        | 31<br>25     | R<br>R | Hugh<br>Shane       | Leatherman<br>Massey         | NO<br>NO                                          | 98.99%                                                   |                                               | \$207,298                                    |                                       |
| S             | 14           | R      | Harvey              | Peeler                       | NO                                                | 99.09%                                                   |                                               | \$108,902                                    |                                       |
| <u>S</u>      | 33<br>2      | R<br>R | Luke<br>Rex         | Rankin<br>Rice               | NO<br>NO                                          | 98.80%<br>98.64%                                         |                                               | \$326,119<br>\$78,058                        |                                       |
| S             | 19           | D      | John                | Scott, Jr.                   | NO                                                | 99.31%                                                   |                                               | \$115,254                                    |                                       |
| S             | 41           | R      | Sandy               | Senn                         | NO<br>NO                                          | 97.84%<br>98.62%                                         |                                               | \$233,593<br>\$212,243                       |                                       |
| S<br>S        | 23<br>12     | R<br>R | Katrina<br>Scott    | Shealy<br>Talley             | NO                                                | 98.36%                                                   |                                               | \$201,903                                    |                                       |
| S             | 6            | R      | William             | Timmons                      | NO                                                | 84.46%                                                   |                                               | \$301,452                                    |                                       |
| S<br>H        | 30<br>103    | D<br>D | Kent<br>Carl        | Williams<br>Anderson         | NO<br>NO                                          | 99.25%                                                   | 98.26%                                        | \$172,816                                    | \$27,049                              |
| Н             | 104          | R      | William             | Bailey                       | NO                                                |                                                          | 98.37%                                        |                                              | \$44,244                              |
| H<br>H        | 71<br>89     | R<br>R | Nathan<br>Micah     | Ballentine<br>Caskey         | NO<br>NO                                          |                                                          | 97.36%<br>97.34%                              |                                              | <u>\$72,648</u><br>\$51,118           |
| Н             | 5            | R      | Neal                | Collins                      | NO                                                |                                                          | 97.17%                                        |                                              | \$52,389                              |
| н             | 21<br>77     | R<br>D | Bobby<br>Kambrell   | Cox<br>Garvin                | NO<br>NO                                          |                                                          | 97.93%<br>84.96%                              |                                              | \$70,430<br>\$48,245                  |
|               | 42           | R      | Doug                | Gilliam                      | NO                                                |                                                          | 98.21%                                        |                                              | \$21,027                              |
| H<br>H        |              | D      | Jackie              | Hayes<br>Hill                | NO<br>NO                                          |                                                          | 97.04%<br>98.15%                              |                                              | \$62,852                              |
| H<br>H<br>H   | 55           | n      | LIGNATOOF           | ( Coul                       | I NU                                              |                                                          |                                               |                                              | \$13,430                              |
| H<br>H        | 55<br>8<br>4 | R<br>R | Jonathon<br>Davey   | Hiott                        | NO                                                |                                                          | 98.74%                                        |                                              | \$28,902                              |
| H<br>H<br>H   | 8            |        |                     |                              |                                                   |                                                          | 98.74%<br>99.19%<br>98.12%                    |                                              | \$28,902<br>\$43,108<br>\$82,949      |